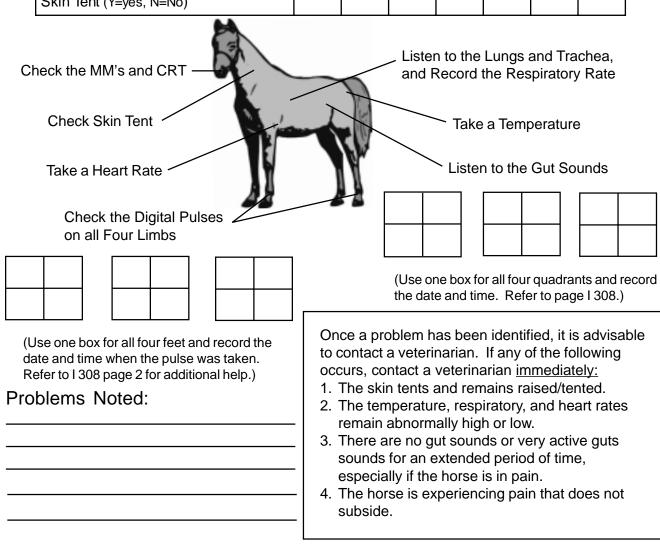

## Physical Exam Sheet For

(Name of the horse)

When problems arise, this page can be used to record basic data on a horse. Compare these numbers with the ones previously collected in the Health Record on page I 308 of the Appendix. For help on collecting the following information, see I 308 and Section B.

| Date and Time                       |  |  |   |   |
|-------------------------------------|--|--|---|---|
| Heart Rate (Beats/Min)              |  |  |   |   |
| Respiratory Rate (Breaths/Min)      |  |  |   |   |
| Temperature (Degrees Fahrenheit)    |  |  |   |   |
| Capillary Refill Time (CRT) in Sec. |  |  |   |   |
| Mucous Membranes                    |  |  |   |   |
| Skin Tent (Y=yes, N=No)             |  |  | · | · |